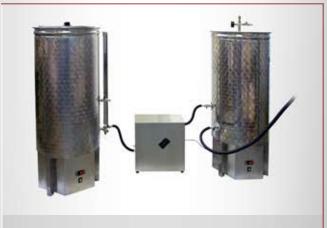

### EXTERNAL PUMPS WITH PASS-THROUGH COOLING

Dispensing system with external pumps for still beverages (wine, juice) contained in tanks placed at Ambient Temperature outside the appliance. Cooling occurs instantaneously by passage through the internal coils of the appliance.