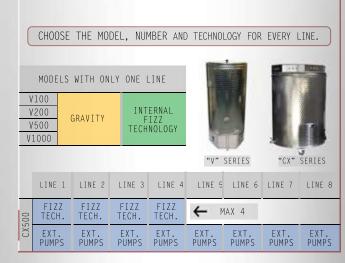

## CUSTOMIZE YOUR PRODUCT! FUNCTIONALITY & FLEXIBILITY

In the Factory Factory CX every single Fizz line has a capacity to feed a small semiautomatic isobaric filling plant.

In addition, the 4-way Fizz can be connected to each other in parallel to provide higher dosing rates to feed large automatic systems for bottling sparkling wines, sparkling wines and carbonated beverages.

#### GRAVITY

Dispensing system by dropping (gravity) for still beverages (wine, juice) chilled or heated inside the appliance.

G

Η

Р

#### INTERNAL FIZZ TECHNOLOGY

Innovative dispensing and carbonating system for still beverages (wine, juice, still beer, still cider, cocktails etc ...), chilled inside the appliance.

The chilled beverage is then made sparkling inside the appliance during dispensing.

#### FIZZ TECHNOLOGY WITH PASS-THROUGH COOLING

Innovative dispensing and carbonating system for still beverages (wine, juice, still beer, still cider, cocktails etc ...), contained in tanks placed at Ambient Temperature outside the appliance.

Cooling occurs instantaneously by passage through the internal coils of the appliance. The chilled beverage is then made sparkling inside the appliance during dispensing.

### EXTERNAL PUMPS WITH PASS-THROUGH COOLING

Dispensing system with external pumps for still beverages (wine, juice) contained in tanks placed at Ambient Temperature outside the appliance. Cooling occurs instantaneously by passage through the internal coils of the appliance.