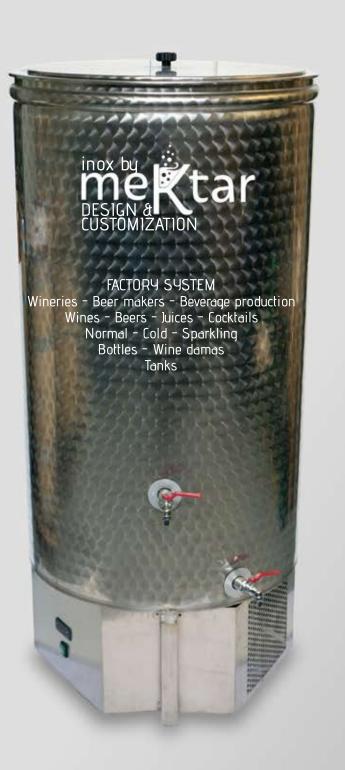

#### GRAVITY

Dispensing system by dropping (gravity) for still beverages (wine, juice) chilled or heated inside the appliance.

G

Η

Р

#### INTERNAL FIZZ TECHNOLOGY

Innovative dispensing and carbonating system for still beverages (wine, juice, still beer, still cider, cocktails etc ...), chilled inside the appliance.

The chilled beverage is then made sparkling inside the appliance during dispensing.

#### FIZZ TECHNOLOGY WITH PASS-THROUGH COOLING

Innovative dispensing and carbonating system for still beverages (wine, juice, still beer, still cider, cocktails etc ...), contained in tanks placed at Ambient Temperature outside the appliance.

Cooling occurs instantaneously by passage through the internal coils of the appliance. The chilled beverage is then made sparkling inside the appliance during dispensing.

### EXTERNAL PUMPS WITH PASS-THROUGH COOLING

Dispensing system with external pumps for still beverages (wine, juice) contained in tanks placed at Ambient Temperature outside the appliance. Cooling occurs instantaneously by passage through the internal coils of the appliance.