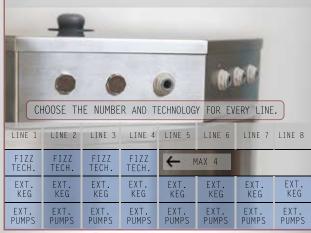

## CUSTOMIZE YOUR PRODUCT! FUNCTIONALITY & FLEXIBILITY

In the Shop series every Fizz can also be appropriately linked to different types of isobaric taps to make a perfect manual isobaric filling.

Additionally, the 4-way Fizz can be connected in parallel to obtain higher flow rates, so as to fuel small bottling systems of sparkling wines, sparkling wines and carbonated drinks.

In the shop series, the technologies are all in transition and compatible up to a maximum of 8 ways, of which up to four ways can be FIZZ type.

Then combining systems together can get many different models.