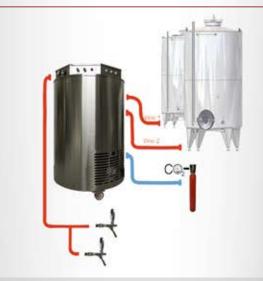

## FIZZ TECHNOLOGY WITH PASS-THROUGH COOLING

Innovative dispensing and carbonating system for still beverages (wine, juice, still beer, still cider, cocktails etc ...), contained in tanks placed at Ambient Temperature outside the appliance.

Cooling occurs instantaneously by passage through the internal coils of the appliance. The chilled beverage is then made sparkling inside the appliance during dispensing.

## K EXTERNAL KEG WITH PASS-THROUGH COOLING

Dispensing system for sparkling beverages (beer, cider, sparkling wine) contained in pressurized kegs placed at Ambient Temperature outside the appliance.

Cooling occurs instantaneously by passage through the internal coils of the appliance.

## EXTERNAL PUMPS WITH PASS-THROUGH COOLING

Dispensing system with external pumps for still beverages (wine, juice) contained in tanks placed at Ambient Temperature outside the appliance. Cooling occurs instantaneously by passage through the internal coils of the appliance.