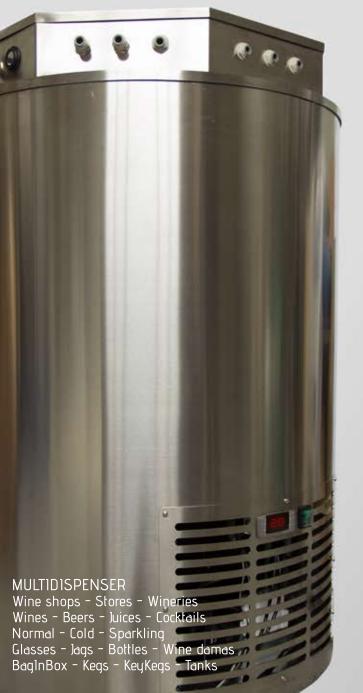

## FIZZ TECHNOLOGY WITH PASS-THROUGH COOLING

Innovative dispensing and carbonating system for still beverages (wine, juice, still beer, still cider, cocktails etc ...), contained in tanks placed at Ambient Temperature outside the appliance.

## K EXTERNAL KEG WITH PASS-THROUGH COOLING

Dispensing system for sparkling beverages (beer, cider, sparkling wine) contained in pressurized kegs placed at Ambient Temperature outside the appliance.

Cooling occurs instantaneously by passage through the internal coils of the appliance.

## EXTERNAL PUMPS WITH PASS-THROUGH COOLING

Dispensing system with external pumps for still beverages (wine, juice) contained in tanks placed at Ambient Temperature outside the appliance. Cooling occurs instantaneously by passage through the internal coils of the appliance.