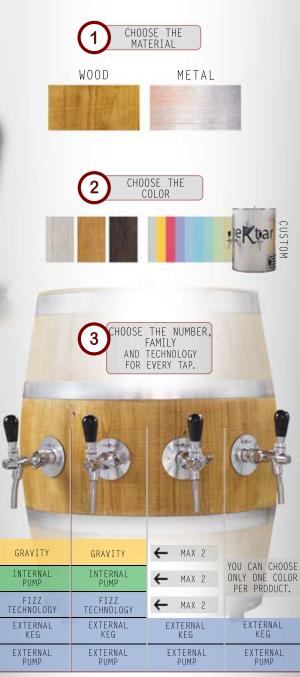

# CUSTOMIZE YOUR PRODUCT! FUNCTIONALITY & FLEXIBILITY

#### G GRAVITY

Dispensing system by dropping (gravity) for still beverages (wine, juice), bulk or in Bag-In-Box; the beverages are chilled inside the appliance.

## PI INTERNAL PUMP

Dispensing system with internal pumps for still beverages (wine, juice) in Bag-In-Box; the beverages are chilled inside the appliance.

### FIZZ TECHNOLOGY WITH PASS-THROUGH COOLING

Innovative dispensing and carbonating system for still beverages (wine, juice, still beer, still cider, cocktails etc...), contained in Bag-In-Box or tanks placed at Ambient Temperature outside the appliance.

Cooling occurs instantaneously by passage through the internal coils of the appliance.

The chilled beverage is then made sparkling inside the appliance during dispensing.

### K EXTERNAL KEG WITH PASS-THROUGH COOLING

Dispensing system for sparkling beverages (beer, cider, sparkling wine) contained in pressurized kegs placed at Ambient Temperature outside the appliance.

Cooling occurs instantaneously by passage through the internal coils of the appliance.

#### EXTERNAL PUMPS WITH PASS-THROUGH COOLING

Dispensing system with external pumps for still beverages (wine, juice) contained in Bag-In-Box or tanks placed at Ambient Temperature outside the appliance.

Cooling occurs instantaneously by passage through the internal coils of the appliance.

c/o CORATO EXECUTIVE CENTER strada provinciale 231, km32.500 70033 Corato (BA) (+39)392.32.82.449 info@mektar.com www.mektar.com