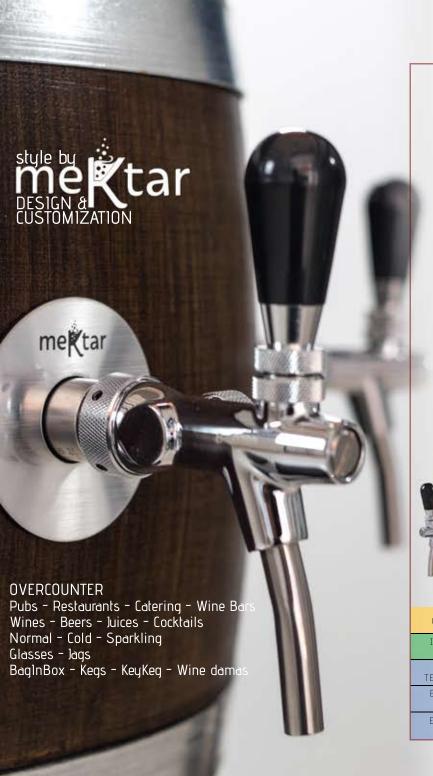

# CUSTOMIZE YOUR PRODUCT! FUNCTIONALITY & FLEXIBILITY



#### G GRAVITY

Dispensing system by dropping (gravity) for still beverages (wine, juice), bulk or in Bag-In-Box; the beverages are chilled inside the appliance.

## PI INTERNAL PUMP

Dispensing system with internal pumps for still beverages (wine, juice) in Bag-In-Box; the beverages are chilled inside the appliance.

### FIZZ TECHNOLOGY WITH PASS-THROUGH COOLING

Innovative dispensing and carbonating system for still beverages (wine, juice, still beer, still cider, cocktails etc...), contained in Bag-In-Box or tanks placed at Ambient Temperature outside the appliance.

Cooling occurs instantaneously by passage through the internal coils of the appliance.

The chilled beverage is then made sparkling inside the appliance during disp