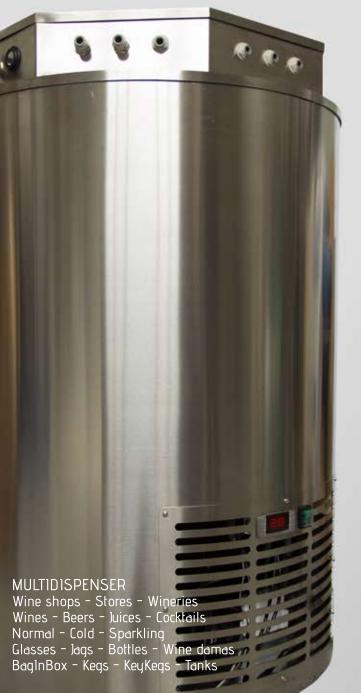

ent Temperature outside the appliance.

Cooling occurs instantaneously by passage through the internal coils of the appliance.

The chilled beverage is then made sparkling inside the appliance during dispensing.

## K EXTERNAL KEG WITH PASS-THROUGH COOLING

Dispensing system for sparkling beverages (beer, cider, sparkling wine) contained in pressurized kegs placed at Ambient Temperature outside the appliance.

Cooling occurs instantaneously by passage through the internal coils of the appliance.

#### EXTERNAL PUMPS WITH PASS-THROUGH COOLING

Dispensing system with external pumps for still beverages (wine, juice) contained in Bag-In-Box or tanks placed at Ambient Temperature outside the appliance.

Cooling occurs instantaneously by passage through the internal coils of the appliance.







# CUSTOMIZE YOUR PRODUCT! FUNCTIONALITY & FLEXIBILITY



In the Shop series every Fizz can also be appropriately linked to different types of isobaric taps to make a perfect manual isobaric filling.

Additionally, the 4-way Fizz can be connected in parallel to obtain higher flow rates, so as to fuel small bottling systems of sparkling wines, sparkling wines and carbonated drinks.

In the shop series, the technologies are all in transition and compatible up to a maximum of 8 ways, of which up to four ways can be FIZZ type.

Then combining systems together can get many different models.



#### FIZZ TECHNOLOGY WITH PASS-THROUGH COOLING

Innovative dispensing and carbonating system for still beverages (wine, juice, still beer, still cider, cocktails etc ...), contained in tanks placed at Am