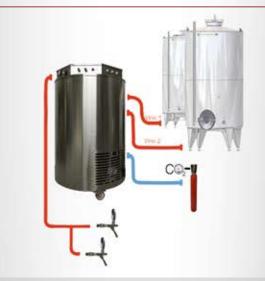

## K EXTERNAL KEG WITH PASS-THROUGH COOLING

Dispensing system for sparkling beverages (beer, cider, sparkling wine) contained in pressurized kegs placed at Ambient Temperature outside the appliance.

Cooling occurs instantaneously by passage through the internal coils of the appliance.

#### EXTERNAL KEG WITH PASS-THROUGH COOLING

Dispensing system for sparkling beverages (beer, cider, sparkling wine) contained in pressurized kegs placed at Ambient Temperature outside the appliance.

Cooling occurs instantaneously by passage through the internal coils of the appliance.