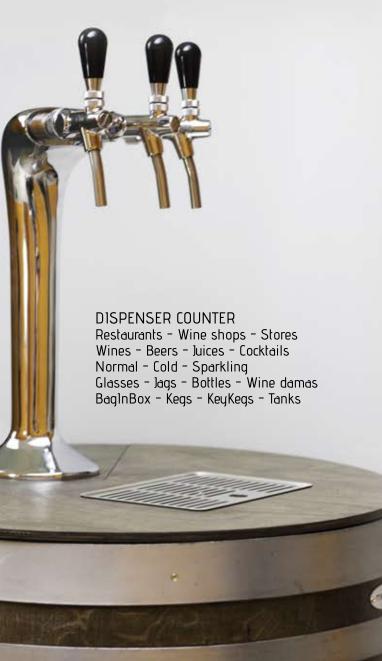

t Temperature outside the appliance.

Cooling occurs instantaneously by passage through the internal coils of the appliance.

The chilled beverage is then made sparkling inside the appliance during dispensing.

## K EXTERNAL KEG WITH PASS-THROUGH COOLING

Dispensing system for sparkling beverages (beer, cider, sparkling wine) contained in pressurized kegs placed at Ambient Temperature outside the appliance.

Cooling occurs instantaneously by passage through the internal coils of the appliance.

#### P EXTERNAL PUMPS WITH PASS-THROUGH COOLING

Dispensing system with external pumps for still beverages (wine, juice) contained in Bag-In-Box or tanks placed at Ambient Temperature outside the appliance.

Cooling occurs instantaneously by passage through the internal coils of the appliance.







## CUSTOMIZE YOUR PRODUCT! FUNCTIONALITY & FLEXIBILITY



#### INTERNAL FIZZ TECHNOLOGY

Innovative dispensing and carbonating system for still beverages (wine, juice, still beer, still cider, cocktails etc ...), chilled in Bag-In-Box inside the appliance. The chilled beverage is then made sparkling inside the appliance during dispensing.

#### INTERNAL KEGS

Dispensing system for sparkling beverages (beer, cider, sparkling wine) contained in pressurized kegs that are chilled inside the appliance.

#### PT INTERNAL PUMPS

ΚI

Dispensing system with internal pumps for still beverages (wine, juice) in Bag-In-Box; the beverages are chilled inside the appliance.

### F FIZZ TECHNOLOGY WITH PASS-THROUGH COOLING

Innovative dispensing and carbonating system for still beverages (wine, juice, st