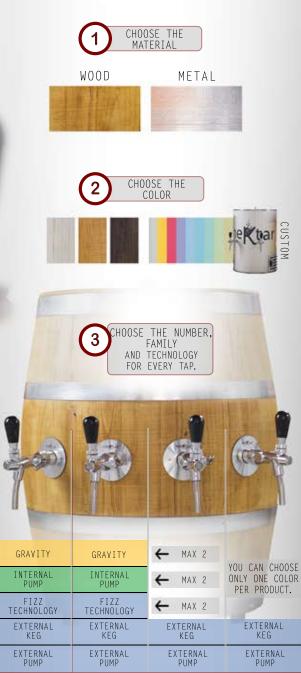

## CUSTOMIZE YOUR PRODUCT! FUNCTIONALITY & FLEXIBILITY

## G GRAVITY

Dispensing system by dropping (gravity) for still beverages (wine, juice), bulk or in Bag-In-Box; the beverages are chilled inside the appliance.

## PI INTERNAL PUMP

Dispensing system with internal pumps for still beverages (wine, juice) in Bag-In-Box; the beverages are chilled inside the appliance.

## FIZZ TECHNOLOGY WITH PASS-THROUGH COOLING

Innovative dispensing and carbonating system for still beverages (wine, juice, still beer, still cider, cocktails etc...), contained in Bag-In-Box or tanks placed at Ambient Temperature outside the appliance.

Cooling occurs instantaneously by passage through the internal coils of the appliance.

The chilled beverage is then made sparkling inside the appliance during dispensing.

## K EXTERNAL KEG WITH PASS-THROUGH COOLING

Dispensing system for sparkling beverages (beer, cider, sparkling wine) contained in pressurized kegs placed at Ambient Temperature outside the appliance.

Cooling occurs instantaneously by passage through the internal coils of the appliance.

#### P EXTERNAL PUMPS WITH PASS-THROUGH COOLING

Dispensing system with external pumps for still beverages (wine, juice) contained in Bag-In-Box or tanks placed at Ambient Temperature outside the appliance.

Cooling occurs instantaneously by passage through the internal coils of the appliance.