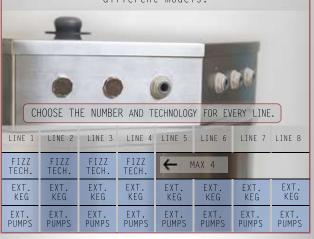

CHOOSE THE MODEL, NUMBER AND TECHNOLOGY FOR EVERY LINE.

MODELS WITH ONLY ONE LINE V100 INTERNAL FIZZ TECHNOLOGY V200 GRAVITY V500 V1000 "V" SERIES "CX" SERIES LINE 1 LINE 2 LINE 3 LINE 4 LINE 5 LINE 6 LINE 7 LINE 8 FIZZ FIZZ FIZZ FIZZ ← MAX 4 TECH. TECH. TECH. TECH. EXT. EXT. EXT. PUMPS PUMPS PUMPS PUMPS PUMPS PUMPS PUMPS