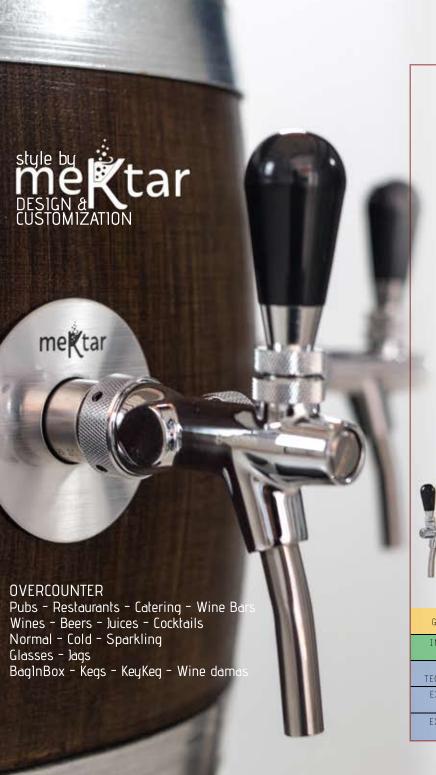

## CUSTOMIZE YOUR PRODUCT! FUNCTIONALITY & FLEXIBILITY



## G GRAVITY

Dispensing system by dropping (gravity) for still beverages (wine, juice), bulk or in Bag-In-Box; the beverages are chilled inside the appliance.

## PI INTERNAL PUMP

Dispensing system with internal pumps for still beverages (wine, juice) in Bag-In-Box; the beverages are chilled inside the appliance.

## FIZZ TECHNOLOGY WITH PASS-THROUGH COOLING

Innovative dispensing and carbonating system for still beverages (wine, juice, still beer, still cider, cocktails etc...), contained in Bag-In-Box or tanks placed at Ambient Temperature outside the appliance.

Cooling occurs instantaneously by passage through the internal coils of the appliance.

The chilled beverage is then made sparkling inside the appliance during dispen