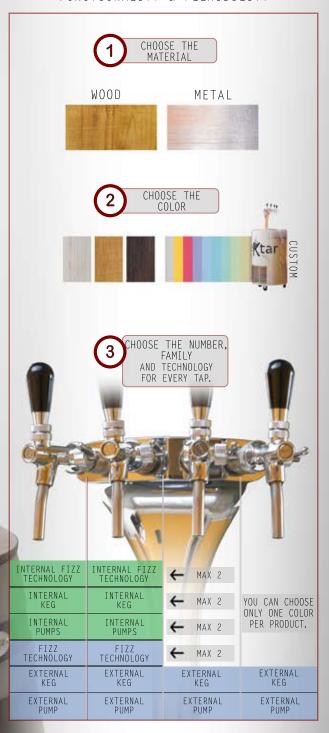

## CUSTOMIZE YOUR PRODUCT! FUNCTIONALITY & FLEXIBILITY

#### INTERNAL FIZZ TECHNOLOGY

Innovative dispensing and carbonating system for still beverages (wine, juice, still beer, still cider, cocktails etc ...), chilled in Bag-In-Box inside the appliance. The chilled beverage is then made sparkling inside the appliance during dispensing.

#### INTERNAL KEGS

Dispensing system for sparkling beverages (beer, cider, sparkling wine) contained in pressurized kegs that are chilled inside the appliance.

#### PT INTERNAL PUMPS

ΚI

Dispensing system with internal pumps for still beverages (wine, juice) in Bag-In-Box; the beverages are chilled inside the appliance.

### F FIZZ TECHNOLOGY WITH PASS-THROUGH COOLING

Innovative dispensing and carbonating system for still beverages (wine, juice, still beer, still cider, cocktails etc...), contained in Bag-In-Box or tanks placed at Ambient Temperature outside the appliance.

Cooling occurs instantaneously by passage through the internal coils of the appliance.

The chilled beverage is then made sparkling inside the appliance during dispensing.

## K EXTERNAL KEG WITH PASS-THROUGH COOLING

Dispensing system for sparkling beverages (beer, cider, sparkling wine) contained in pressurized kegs placed at Ambient Temperature outside the appliance.

Cooling occurs instantaneously by passage through the internal coils of the appliance.

#### EXTERNAL PUMPS WITH PASS-THROUGH COOLING

Dispensing system with external pumps for still beverages (wine, juice) contained in Bag-In-Box or tanks placed at Ambient Temperature outside the appliance.

Cooling occurs instantaneously by passage through the internal coils of the appliance.