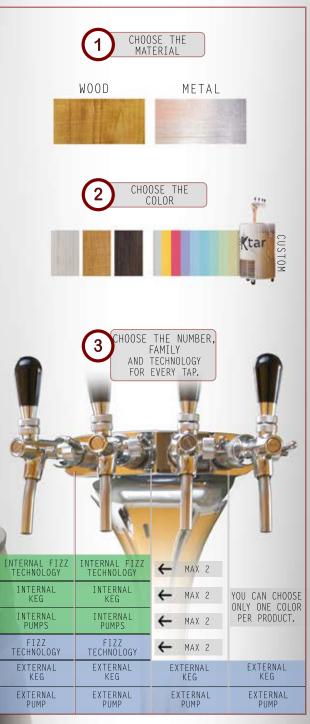

## CUSTOMIZE YOUR PRODUCT! FUNCTIONALITY & FLEXIBILITY

## INTERNAL FIZZ TECHNOLOGY 14 萬 Innovative dispensing and carbonating system for still beverages (wine, juice, still beer, still cider, cocktails etc ...), chilled in Bag-In-Box inside the appliance. The chilled beverage is then made sparkling inside the appliance during dispensing. KI INTERNAL KEGS ark 108 Dispensing system for sparkling beverages (beer, cider, sparkling wine) contained in pressurized kegs that are chilled inside the appliance. PI INTERNAL PUMPS Dispensing system with internal pumps for still beverages (wine, juice) in Bag-In-Box: the beverages are chilled inside the appliance. F FIZZ TECHNOLOGY WITH PASS-THROUGH COOLING Innovative dispensing and carbonating system for still beverages (wine, juice, still beer, still cider, cocktails etc...), contained in Bag-In-Box or tanks placed at Ambient Temperature outside the appliance. Cooling occurs instantaneously by passage through the internal coils of the appliance. The chilled beverage is then made sparkling inside the appliance during dispensing. К EXTERNAL KEG WITH PASS-THROUGH COOLING Dispensing system for sparkling beverages (beer, cider, sparkling wine) contained in pressurized kegs placed at Ambient Temperature outside the appliance. Cooling occurs instantaneously by passage through the internal coils of the appliance. Ρ EXTERNAL PUMPS WITH PASS-THROUGH COOLING Dispensing system with external pumps for still beverages (wine, juice) contained in Bag-In-Box or tanks placed at Ambient Temperature outside the appliance. Cooling occurs instantaneously by passage through the internal coils of the appliance. stule bi